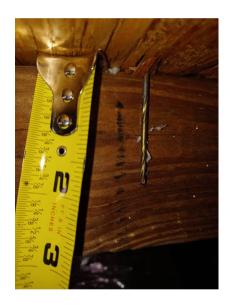

<sup>\*</sup>This verification form is valid for up to five (5) years provided no material changes have been made to the structure or inaccuracies found on the form.

|                      | ¬                                                                                                                                                                                                                                                                                                                                                                                                                                                                                                                                                                                                                                                     |
|----------------------|-------------------------------------------------------------------------------------------------------------------------------------------------------------------------------------------------------------------------------------------------------------------------------------------------------------------------------------------------------------------------------------------------------------------------------------------------------------------------------------------------------------------------------------------------------------------------------------------------------------------------------------------------------|
| L                    | B. Plywood/OSB roof sheathing with a minimum thickness of 7/16"inch attached to the roof truss/rafter (spaced a maximum of 24"inches o.c.) by 8d common nails spaced a maximum of 12" inches in the fieldOR- Any system of screws, nails, adhesives, other deck fastening system or truss/rafter spacing that is shown to have an equivalen or greater resistance 8d nails spaced a maximum of 12 inches in the field or has a mean uplift resistance of a least 103 psf.                                                                                                                                                                             |
| V                    | C. Plywood/OSB roof sheathing with a minimum thickness of 7/16"inch attached to the roof truss/rafter (spaced a maximum of 24"inches o.c.) by 8d common nails spaced a maximum of 6" inches in the fieldOR- Dimensiona lumber/Tongue & Groove decking with a minimum of 2 nails per board (or 1 nail per board if each board is equal to or less than 6 inches in width)OR- Any system of screws, nails, adhesives, other deck fastening system or truss/rafter spacing that is shown to have an equivalent or greater resistance than 8d common nails spaced a maximum of 6 inches in the field or has a mean uplift resistance of at least 182 psf. |
|                      | D. Reinforced Concrete Roof Deck.                                                                                                                                                                                                                                                                                                                                                                                                                                                                                                                                                                                                                     |
|                      | <b>E.</b> Other:                                                                                                                                                                                                                                                                                                                                                                                                                                                                                                                                                                                                                                      |
|                      | F. Unknown or unidentified.                                                                                                                                                                                                                                                                                                                                                                                                                                                                                                                                                                                                                           |
|                      | G. No attic access.                                                                                                                                                                                                                                                                                                                                                                                                                                                                                                                                                                                                                                   |
|                      | Attachment: What is the <u>WEAKEST</u> roof to wall connection? (Do not include attachment of hip/valley jacks within nside or outside corner of the roof in determination of WEAKEST type)                                                                                                                                                                                                                                                                                                                                                                                                                                                           |
|                      | Toe Nails                                                                                                                                                                                                                                                                                                                                                                                                                                                                                                                                                                                                                                             |
|                      | Truss/rafter anchored to top plate of wall using nails driven at an angle through the truss/rafter and attached to the top plate of the wall, or                                                                                                                                                                                                                                                                                                                                                                                                                                                                                                      |
|                      | ☐ Metal connectors that do not meet the minimal conditions or requirements of B, C, or D                                                                                                                                                                                                                                                                                                                                                                                                                                                                                                                                                              |
|                      | Minimal conditions to qualify for categories B, C, or D. All visible metal connectors are:                                                                                                                                                                                                                                                                                                                                                                                                                                                                                                                                                            |
|                      | Secured to truss/rafter with a minimum of three (3) nails, and                                                                                                                                                                                                                                                                                                                                                                                                                                                                                                                                                                                        |
| /                    | Attached to the wall top plate of the wall framing, or embedded in the bond beam, with less than a ½" gap from the blocking or truss/rafter <b>and</b> blocked no more than 1.5" of the truss/rafter, <b>and</b> free of visible severe corrosion.                                                                                                                                                                                                                                                                                                                                                                                                    |
| <b>√</b> B.          | Clips                                                                                                                                                                                                                                                                                                                                                                                                                                                                                                                                                                                                                                                 |
|                      | Metal connectors that do not wrap over the top of the truss/rafter, or                                                                                                                                                                                                                                                                                                                                                                                                                                                                                                                                                                                |
|                      | ☐ Metal connectors with a minimum of 1 strap that wraps over the top of the truss/rafter and does not meet the nai position requirements of C or D, but is secured with a minimum of 3 nails.                                                                                                                                                                                                                                                                                                                                                                                                                                                         |
| ∐C.                  | Single Wraps  Metal connectors consisting of a single strap that wraps over the top of the truss/rafter and is secured with a minimum of 2 nails on the front side and a minimum of 1 nail on the opposing side.                                                                                                                                                                                                                                                                                                                                                                                                                                      |
| □D.                  | Double Wraps                                                                                                                                                                                                                                                                                                                                                                                                                                                                                                                                                                                                                                          |
|                      | Metal Connectors consisting of 2 separate straps that are attached to the wall frame, or embedded in the bond beam, or either side of the truss/rafter where each strap wraps over the top of the truss/rafter and is secured with a minimum of 2 nails on the front side, and a minimum of 1 nail on the opposing side, <b>or</b>                                                                                                                                                                                                                                                                                                                    |
|                      | ☐ Metal connectors consisting of a single strap that wraps over the top of the truss/rafter, is secured to the wall on both sides, and is secured to the top plate with a minimum of three nails on each side.                                                                                                                                                                                                                                                                                                                                                                                                                                        |
|                      | Structural Anchor bolts structurally connected or reinforced concrete roof.  Other:                                                                                                                                                                                                                                                                                                                                                                                                                                                                                                                                                                   |
|                      | als WS Property Address 1125-1127 STONEBROOKE LN LAKELAND 33803                                                                                                                                                                                                                                                                                                                                                                                                                                                                                                                                                                                       |
|                      |                                                                                                                                                                                                                                                                                                                                                                                                                                                                                                                                                                                                                                                       |
| * I his verification | on form is valid for un to five (5) years provided no material changes have been made to the structure or                                                                                                                                                                                                                                                                                                                                                                                                                                                                                                                                             |