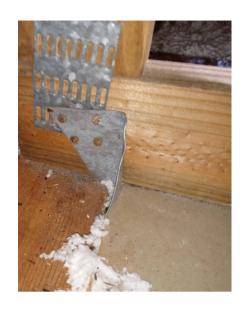

<sup>\*</sup>This verification form is valid for up to five (5) years provided no material changes have been made to the structure or inaccuracies found on the form.

|                      | ¬                                                                                                                                                                                                                                                                                                                                                                                                                                                                                                                                                                                                                                                     |
|----------------------|-------------------------------------------------------------------------------------------------------------------------------------------------------------------------------------------------------------------------------------------------------------------------------------------------------------------------------------------------------------------------------------------------------------------------------------------------------------------------------------------------------------------------------------------------------------------------------------------------------------------------------------------------------|
| L                    | B. Plywood/OSB roof sheathing with a minimum thickness of 7/16"inch attached to the roof truss/rafter (spaced a maximum of 24"inches o.c.) by 8d common nails spaced a maximum of 12" inches in the fieldOR- Any system of screws, nails, adhesives, other deck fastening system or truss/rafter spacing that is shown to have an equivalen or greater resistance 8d nails spaced a maximum of 12 inches in the field or has a mean uplift resistance of a least 103 psf.                                                                                                                                                                             |
| V                    | C. Plywood/OSB roof sheathing with a minimum thickness of 7/16"inch attached to the roof truss/rafter (spaced a maximum of 24"inches o.c.) by 8d common nails spaced a maximum of 6" inches in the fieldOR- Dimensiona lumber/Tongue & Groove decking with a minimum of 2 nails per board (or 1 nail per board if each board is equal to or less than 6 inches in width)OR- Any system of screws, nails, adhesives, other deck fastening system or truss/rafter spacing that is shown to have an equivalent or greater resistance than 8d common nails spaced a maximum of 6 inches in the field or has a mean uplift resistance of at least 182 psf. |
|                      | D. Reinforced Concrete Roof Deck.                                                                                                                                                                                                                                                                                                                                                                                                                                                                                                                                                                                                                     |
|                      | <b>E.</b> Other:                                                                                                                                                                                                                                                                                                                                                                                                                                                                                                                                                                                                                                      |
|                      | F. Unknown or unidentified.                                                                                                                                                                                                                                                                                                                                                                                                                                                                                                                                                                                                                           |
|                      | G. No attic access.                                                                                                                                                                                                                                                                                                                                                                                                                                                                                                                                                                                                                                   |
|                      | Attachment: What is the <u>WEAKEST</u> roof to wall connection? (Do not include attachment of hip/valley jacks within nside or outside corner of the roof in determination of WEAKEST type)                                                                                                                                                                                                                                                                                                                                                                                                                                                           |
|                      | Toe Nails                                                                                                                                                                                                                                                                                                                                                                                                                                                                                                                                                                                                                                             |
|                      | Truss/rafter anchored to top plate of wall using nails driven at an angle through the truss/rafter and attached to the top plate of the wall, or                                                                                                                                                                                                                                                                                                                                                                                                                                                                                                      |
|                      | ☐ Metal connectors that do not meet the minimal conditions or requirements of B, C, or D                                                                                                                                                                                                                                                                                                                                                                                                                                                                                                                                                              |
|                      | Minimal conditions to qualify for categories B, C, or D. All visible metal connectors are:                                                                                                                                                                                                                                                                                                                                                                                                                                                                                                                                                            |
|                      | Secured to truss/rafter with a minimum of three (3) nails, and                                                                                                                                                                                                                                                                                                                                                                                                                                                                                                                                                                                        |
| /                    | Attached to the wall top plate of the wall framing, or embedded in the bond beam, with less than a ½" gap from the blocking or truss/rafter <b>and</b> blocked no more than 1.5" of the truss/rafter, <b>and</b> free of visible severe corrosion.                                                                                                                                                                                                                                                                                                                                                                                                    |
| <b>√</b> B.          | Clips                                                                                                                                                                                                                                                                                                                                                                                                                                                                                                                                                                                                                                                 |
|                      | Metal connectors that do not wrap over the top of the truss/rafter, or                                                                                                                                                                                                                                                                                                                                                                                                                                                                                                                                                                                |
|                      | ☐ Metal connectors with a minimum of 1 strap that wraps over the top of the truss/rafter and does not meet the nai position requirements of C or D, but is secured with a minimum of 3 nails.                                                                                                                                                                                                                                                                                                                                                                                                                                                         |
| ∐C.                  | Single Wraps  Metal connectors consisting of a single strap that wraps over the top of the truss/rafter and is secured with a minimum of 2 nails on the front side and a minimum of 1 nail on the opposing side.                                                                                                                                                                                                                                                                                                                                                                                                                                      |
| □D.                  | Double Wraps                                                                                                                                                                                                                                                                                                                                                                                                                                                                                                                                                                                                                                          |
|                      | Metal Connectors consisting of 2 separate straps that are attached to the wall frame, or embedded in the bond beam, or either side of the truss/rafter where each strap wraps over the top of the truss/rafter and is secured with a minimum of 2 nails on the front side, and a minimum of 1 nail on the opposing side, <b>or</b>                                                                                                                                                                                                                                                                                                                    |
|                      | ☐ Metal connectors consisting of a single strap that wraps over the top of the truss/rafter, is secured to the wall on both sides, and is secured to the top plate with a minimum of three nails on each side.                                                                                                                                                                                                                                                                                                                                                                                                                                        |
|                      | Structural Anchor bolts structurally connected or reinforced concrete roof.  Other:                                                                                                                                                                                                                                                                                                                                                                                                                                                                                                                                                                   |
|                      | als WS Property Address 1125-1127 STONEBROOKE LN LAKELAND 33803                                                                                                                                                                                                                                                                                                                                                                                                                                                                                                                                                                                       |
|                      |                                                                                                                                                                                                                                                                                                                                                                                                                                                                                                                                                                                                                                                       |
| * I his verification | on form is valid for un to five (5) years provided no material changes have been made to the structure or                                                                                                                                                                                                                                                                                                                                                                                                                                                                                                                                             |