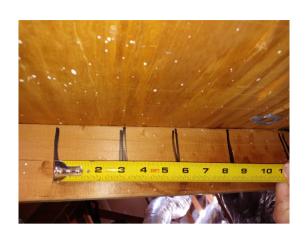

<sup>\*</sup>This verification form is valid for up to five (5) years provided no material changes have been made to the structure or inaccuracies found on the form.

|                      | ¬                                                                                                                                                                                                                                                                                                                                                                                                                                                                                                                                                                                                                                                     |
|----------------------|-------------------------------------------------------------------------------------------------------------------------------------------------------------------------------------------------------------------------------------------------------------------------------------------------------------------------------------------------------------------------------------------------------------------------------------------------------------------------------------------------------------------------------------------------------------------------------------------------------------------------------------------------------|
| L                    | B. Plywood/OSB roof sheathing with a minimum thickness of 7/16"inch attached to the roof truss/rafter (spaced a maximum of 24"inches o.c.) by 8d common nails spaced a maximum of 12" inches in the fieldOR- Any system of screws, nails, adhesives, other deck fastening system or truss/rafter spacing that is shown to have an equivalen or greater resistance 8d nails spaced a maximum of 12 inches in the field or has a mean uplift resistance of a least 103 psf.                                                                                                                                                                             |
| V                    | C. Plywood/OSB roof sheathing with a minimum thickness of 7/16"inch attached to the roof truss/rafter (spaced a maximum of 24"inches o.c.) by 8d common nails spaced a maximum of 6" inches in the fieldOR- Dimensiona lumber/Tongue & Groove decking with a minimum of 2 nails per board (or 1 nail per board if each board is equal to or less than 6 inches in width)OR- Any system of screws, nails, adhesives, other deck fastening system or truss/rafter spacing that is shown to have an equivalent or greater resistance than 8d common nails spaced a maximum of 6 inches in the field or has a mean uplift resistance of at least 182 psf. |
|                      | D. Reinforced Concrete Roof Deck.                                                                                                                                                                                                                                                                                                                                                                                                                                                                                                                                                                                                                     |
|                      | <b>E.</b> Other:                                                                                                                                                                                                                                                                                                                                                                                                                                                                                                                                                                                                                                      |
|                      | F. Unknown or unidentified.                                                                                                                                                                                                                                                                                                                                                                                                                                                                                                                                                                                                                           |
|                      | G. No attic access.                                                                                                                                                                                                                                                                                                                                                                                                                                                                                                                                                                                                                                   |
|                      | Attachment: What is the <u>WEAKEST</u> roof to wall connection? (Do not include attachment of hip/valley jacks within nside or outside corner of the roof in determination of WEAKEST type)                                                                                                                                                                                                                                                                                                                                                                                                                                                           |
|                      | Toe Nails                                                                                                                                                                                                                                                                                                                                                                                                                                                                                                                                                                                                                                             |
|                      | Truss/rafter anchored to top plate of wall using nails driven at an angle through the truss/rafter and attached to the top plate of the wall, or                                                                                                                                                                                                                                                                                                                                                                                                                                                                                                      |
|                      | ☐ Metal connectors that do not meet the minimal conditions or requirements of B, C, or D                                                                                                                                                                                                                                                                                                                                                                                                                                                                                                                                                              |
|                      | Minimal conditions to qualify for categories B, C, or D. All visible metal connectors are:                                                                                                                                                                                                                                                                                                                                                                                                                                                                                                                                                            |
|                      | Secured to truss/rafter with a minimum of three (3) nails, and                                                                                                                                                                                                                                                                                                                                                                                                                                                                                                                                                                                        |
| /                    | Attached to the wall top plate of the wall framing, or embedded in the bond beam, with less than a ½" gap from the blocking or truss/rafter <b>and</b> blocked no more than 1.5" of the truss/rafter, <b>and</b> free of visible severe corrosion.                                                                                                                                                                                                                                                                                                                                                                                                    |
| <b>√</b> B.          | Clips                                                                                                                                                                                                                                                                                                                                                                                                                                                                                                                                                                                                                                                 |
|                      | Metal connectors that do not wrap over the top of the truss/rafter, or                                                                                                                                                                                                                                                                                                                                                                                                                                                                                                                                                                                |
|                      | ☐ Metal connectors with a minimum of 1 strap that wraps over the top of the truss/rafter and does not meet the nai position requirements of C or D, but is secured with a minimum of 3 nails.                                                                                                                                                                                                                                                                                                                                                                                                                                                         |
| ∐C.                  | Single Wraps  Metal connectors consisting of a single strap that wraps over the top of the truss/rafter and is secured with a minimum of 2 nails on the front side and a minimum of 1 nail on the opposing side.                                                                                                                                                                                                                                                                                                                                                                                                                                      |
| □D.                  | Double Wraps                                                                                                                                                                                                                                                                                                                                                                                                                                                                                                                                                                                                                                          |
|                      | Metal Connectors consisting of 2 separate straps that are attached to the wall frame, or embedded in the bond beam, or either side of the truss/rafter where each strap wraps over the top of the truss/rafter and is secured with a minimum of 2 nails on the front side, and a minimum of 1 nail on the opposing side, <b>or</b>                                                                                                                                                                                                                                                                                                                    |
|                      | ☐ Metal connectors consisting of a single strap that wraps over the top of the truss/rafter, is secured to the wall on both sides, and is secured to the top plate with a minimum of three nails on each side.                                                                                                                                                                                                                                                                                                                                                                                                                                        |
|                      | Structural Anchor bolts structurally connected or reinforced concrete roof.  Other:                                                                                                                                                                                                                                                                                                                                                                                                                                                                                                                                                                   |
|                      | als WS Property Address 1125-1127 STONEBROOKE LN LAKELAND 33803                                                                                                                                                                                                                                                                                                                                                                                                                                                                                                                                                                                       |
|                      |                                                                                                                                                                                                                                                                                                                                                                                                                                                                                                                                                                                                                                                       |
| * I his verification | on form is valid for un to five (5) years provided no material changes have been made to the structure or                                                                                                                                                                                                                                                                                                                                                                                                                                                                                                                                             |